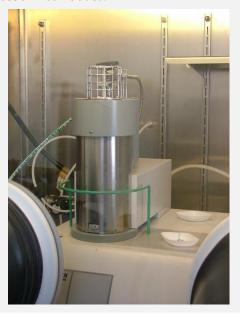

# TGA Interface for Micromeritics Autochem

Custom designed hot-zone inlet for the Micromeritics Autochem system. Includes optimised 'hot-zone' sampling connection and heated filter assembly.

Type 303587