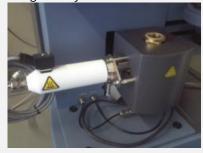

## TGA Interface for PerkinElmer Pyris 6 / STA 6000 / TGA 4000

Custom designed hot-zone inlet for the PerkinElmer Pyris 6 TGA, STA 6000 or TGA 4000 system. Includes optimised 'hot-zone' sampling connection and heated filter assembly.

### Type 303585