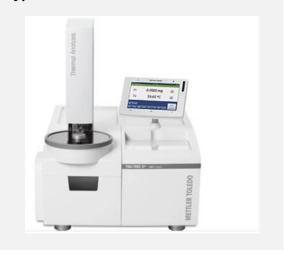

## TGA Interface for Mettler Toledo TGA/DSC 1/2/3+

Custom designed hot-zone inlet for the Mettler Toledo TGA/DSC 1, 2 or 3+ system. Includes optimised 'hot-zone' sampling connection and heated filter assembly.

### Type 303579