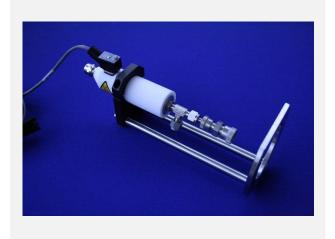

## TGA Interface for PerkinElmer Pyris 6 / STA 6000 / TGA 4000

Custom designed hot-zone inlet for the PerkinElmer Pyris 6 TGA, STA 6000 or TGA 4000 system. Includes optimised 'hot-zone' sampling connection and heated filter assembly.

### Type 303585