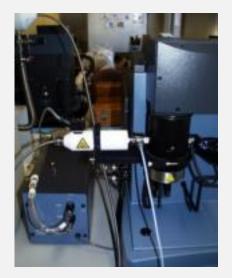

## TGA Interface for PerkinElmer Pyris 6 / STA 6000 / TGA 4000

Custom designed hot-zone inlet for the PerkinElmer Pyris 6 TGA, STA 6000 or TGA 4000 system. Includes optimised 'hot-zone' sampling connection and heated filter assembly.

### Type 303585