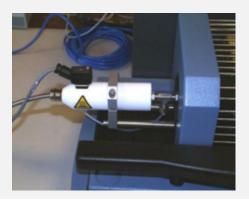

## TGA Interface for PerkinElmer Pyris 6 / STA 6000 / TGA 4000

Custom designed hot-zone inlet for the PerkinElmer Pyris 6 TGA, STA 6000 or TGA 4000 system. Includes optimised 'hot-zone' sampling connection and heated filter assembly.

### Type 303585